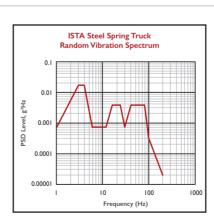

#### Plus View<sup>TM</sup> – Transportation tests

### **Drop test for fresh eggs**\*

- Test height 250 mm,
   300 mm, 400 mm
- 6 repetitions per height
- 900 eggs

Plus View<sup>™</sup> protects fresh eggs as well as comparable moulded fibre packaging

| Frequency (Hz) | PSD Level, g <sup>2</sup> Hz |
|----------------|------------------------------|
| 1.0            | 0.00072                      |
| 3.0            | 0.018                        |
| 4.0            | 0.018                        |
| 6.0            | 0.00072                      |
| 12.0           | 0.00072                      |
| 16.0           | 0.0036                       |
| 25.0           | 0.0036                       |
| 30.0           | 0.00072                      |
| 40.0           | 0.0036                       |
| 80.0           | 0.0036                       |
| 100.0          | 0.00036                      |
| 200.0          | 0.000018                     |

#### Vibration test\*

- Simulation of a truck transport
- 480 km driven
- 750 eggs (5 transport cartons with 15 x 10-egg cartons)

No damaged eggs in all packaging tested.

\*ISTA 3E transportation test