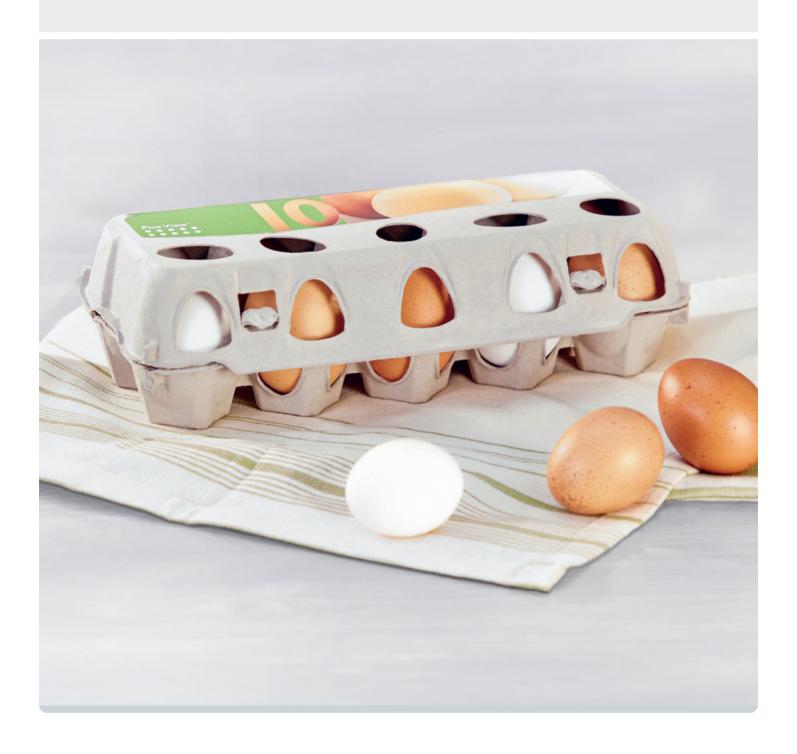

# Plus View<sup>™</sup> – What you see is what you get.

A unique, revolutionary design: Plus  $View^{TM}$  is the only moulded fibre-based egg carton in the world where your eggs are visible from the top and front.

The new, high-visibility Plus View™ gives you a sturdy showcase for your fresh eggs — and that's a really big plus for all sorts of fresh eggs! A clever new packaging concept

based on the long established Plus Pack™, it features large windows on both the front and top, so they really catch the eye of the consumer and leap off the shelf.

This pioneering design shows your eggs' best side while giving them unbeatable protection.

perfect visibility of the eggs ensures strong sales.