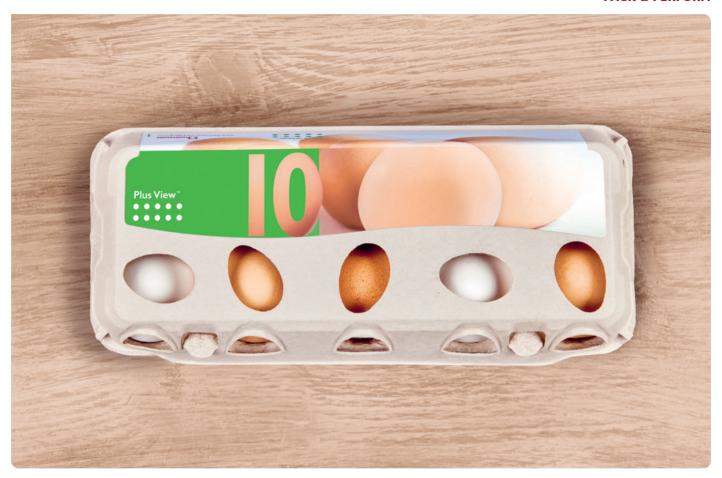

# Plus View<sup>™</sup> – What you see is what you get.

A unique, revolutionary design: Plus  $View^{TM}$  is the only moulded fibre-based egg carton in the world where your eggs are visible from the top and front.

The new, high-visibility Plus View™ gives you a sturdy showcase for your fresh eggs — and that's a really big plus for all sorts of fresh eggs! A clever new packaging concept

based on the long established Plus Pack™, it features large windows on both the front and top, so they really catch the eye of the consumer and leap off the shelf.

#### Lets the eggs sell themselves

Hartmann's new Plus View™ puts your eggs on show like never before. With its open design, it highlights the natural beauty of your eggs, making them even more attractive to shoppers.