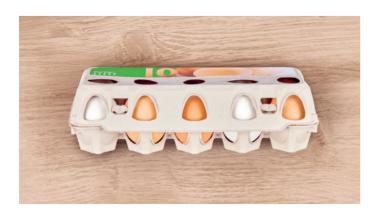

# Plus View<sup>™</sup> – What you see is what you get.

A unique, revolutionary design: Plus  $View^{TM}$  is the only moulded fibre-based egg carton in the world where your eggs are visible from the top and front.

The new, high-visibility Plus View™ gives you a sturdy showcase for your fresh eggs — and that's a really big plus for all sorts of fresh eggs! A clever new packaging concept

based on the long established Plus Pack™, it features large windows on both the front and top, so they really catch the eye of the consumer and leap off the shelf.

This pioneering design shows your eggs' best side while giving them unbeatable protection.

perfect visibility of the eggs ensures strong sales.

#### Lets the eggs sell themselves

Hartmann's new Plus View™ puts your eggs on show like never before. With its open design, it highlights the natural beauty of your eggs, making them even more attractive to shoppers.