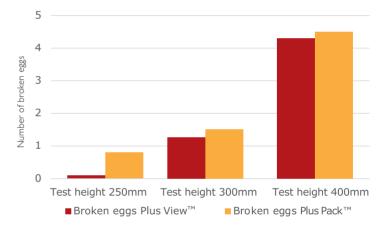

#### Plus View<sup>TM</sup> – Transportation tests

### **Drop test for fresh eggs**\*

- Test height 250 mm,
   300 mm, 400 mm
- 6 repetitions per height
- 900 eggs

Plus View<sup>™</sup> protects fresh eggs as well as comparable moulded fibre packaging

| Frequency (Hz) | PSD Level, g <sup>2</sup> Hz |
|----------------|------------------------------|
| 1.0            | 0.00072                      |
| 3.0            | 0.018                        |
| 4.0            | 0.018                        |
| 6.0            | 0.00072                      |
| 12.0           | 0.00072                      |
| 16.0           | 0.0036                       |
| 25.0           | 0.0036                       |
| 30.0           | 0.00072                      |
| 40.0           | 0.0036                       |
| 80.0           | 0.0036                       |
| 100.0          | 0.00036                      |
| 200.0          | 0.000018                     |