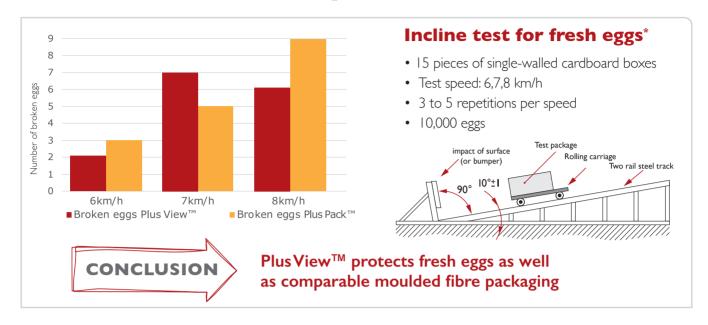

#### Plus View<sup>TM</sup> – Transportation tests

### **Drop test for fresh eggs**\*

- Test height 250 mm,
   300 mm, 400 mm
- 6 repetitions per height
- 900 eggs

Plus View<sup>™</sup> protects fresh eggs as well as comparable moulded fibre packaging

| Frequency (Hz) | PSD Level, g <sup>2</sup> Hz |
|----------------|------------------------------|
| 1.0            | 0.00072                      |
| 3.0            | 0.018                        |
| 4.0            | 0.018                        |
| 6.0            | 0.00072                      |
| 12.0           | 0.00072                      |
| 16.0           | 0.0036                       |
| 25.0           | 0.0036                       |
| 30.0           | 0.00072                      |
| 40.0           | 0.0036                       |
| 80.0           | 0.0036                       |
| 100.0          | 0.00036                      |
| 200.0          | 0.000018                     |