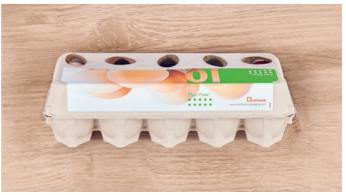

## Maximum label space meets maximum protection!

Strong and sustainable, with more visibility than conventional moulded fibre packaging, the new Plus View™ also maximises the marketing space on both the front and back, with a huge label area. And let's not forget, the Plus

View<sup>™</sup> still gives you all the benefits of the new Plus Pack<sup>™</sup> – with its machine suitability, stackability and advanced closure technology – ensuring your fresh eggs always get the full Hartmann protection.